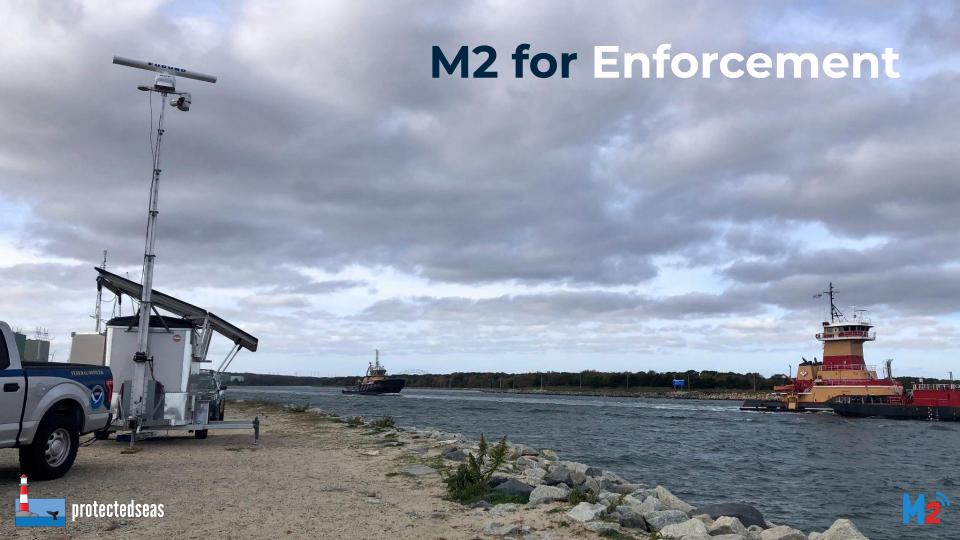

## **M2 Viewer**

**Fishing** in conservation zones

**Tourism** and development

Remote location

**Smaller vessels** monitored by radar

Real-time enforcement

**Reporting** for patrol planning

200+ square kilometers monitored