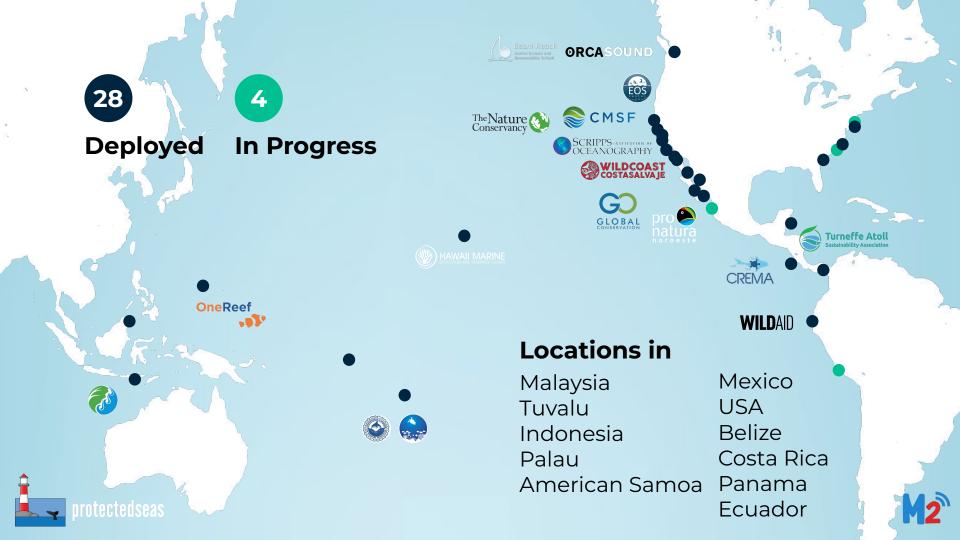

Increasing cost















#### Radar + Camera



**M2 Control Center** 



**M2 Viewer** 









### Range

Configured per site

### **Small vessels**

(20 feet = 7 meters)

**5** nautical miles

### Larger vessels

24 nautical miles\*

\*tracking limit



Radar range



Radar imagery



# Camera M2<sup>n</sup> 5 nm Range 1 nm 3 nm

## **M2 Viewer**











**Fishing** in conservation zones

**Tourism** and development

Remote location

**Smaller vessels** monitored by radar

Real-time enforcement

**Reporting** for patrol planning

200+ square kilometers monitored

19 infractions supported in 2023









**Recreational** fishing and boating

Highly urbanized coastal locations

MPA network effectiveness

**Support** enforcement with data

**Document** and share activity reports

**Integration** of radar an