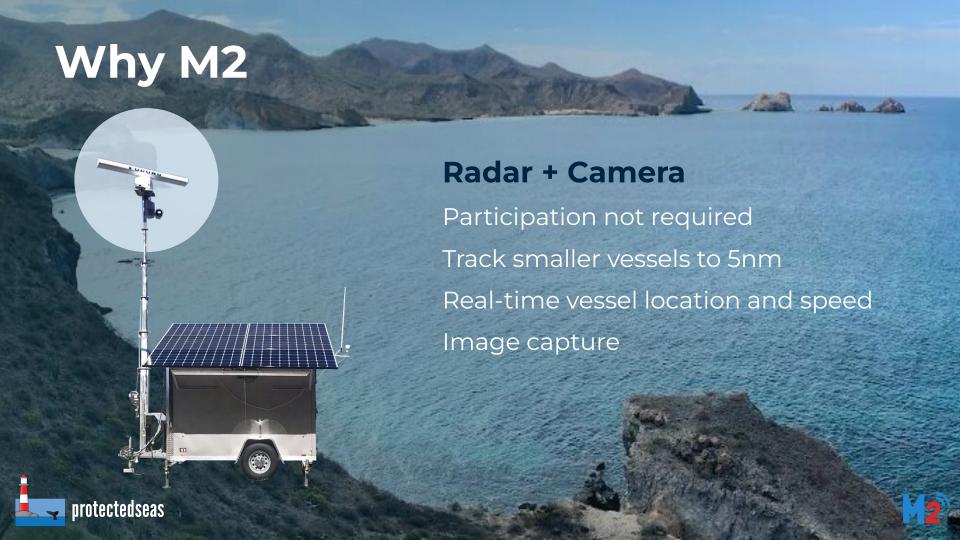

#### Radar + Camera

**M2 Control Center** 

**M2 Viewer** 

### **Small vessels**

(20 feet = 7 meters)

**5** nautical miles

### Larger vessels

24 nautical miles\*

\*tracking limit

Radar range

Radar imagery