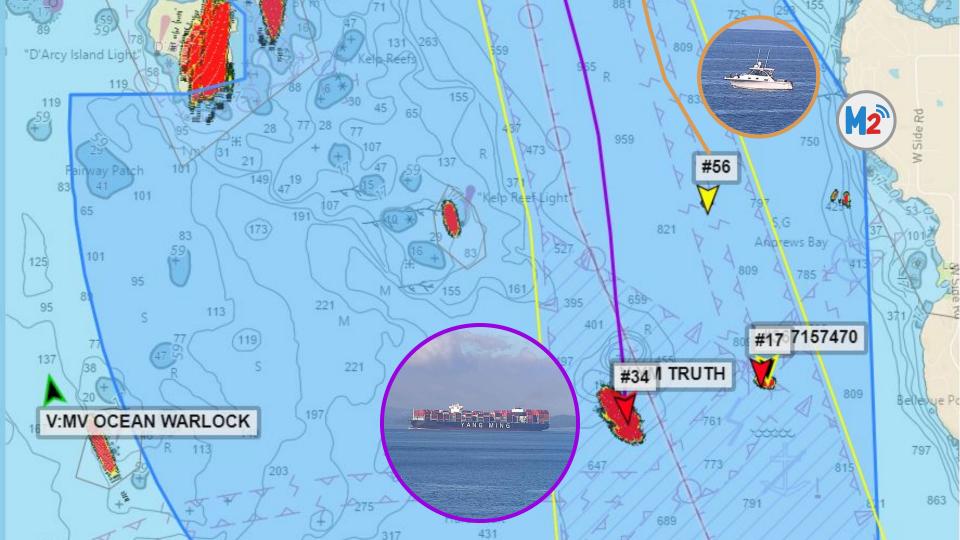

## **M2 Viewer**

**Fishing** in conservation zones

**Tourism** and development

Remote location

**Smaller vessels** monitored by radar

Real-time enforcement

**Reporting** for patrol planning

200+ square kilometers monitored