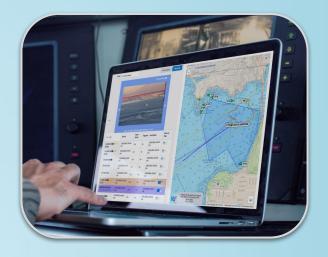

#### Radar + Camera

**M2 Control Center** 

**M2 Viewer** 

## **M2 Viewer**

**Fishing** in conservation zones

**Tourism** and development

Remote location

**Smaller vessels** monitored by radar

Real-time enforcement

**Reporting** for patrol planning

200+ square kilometers monitored