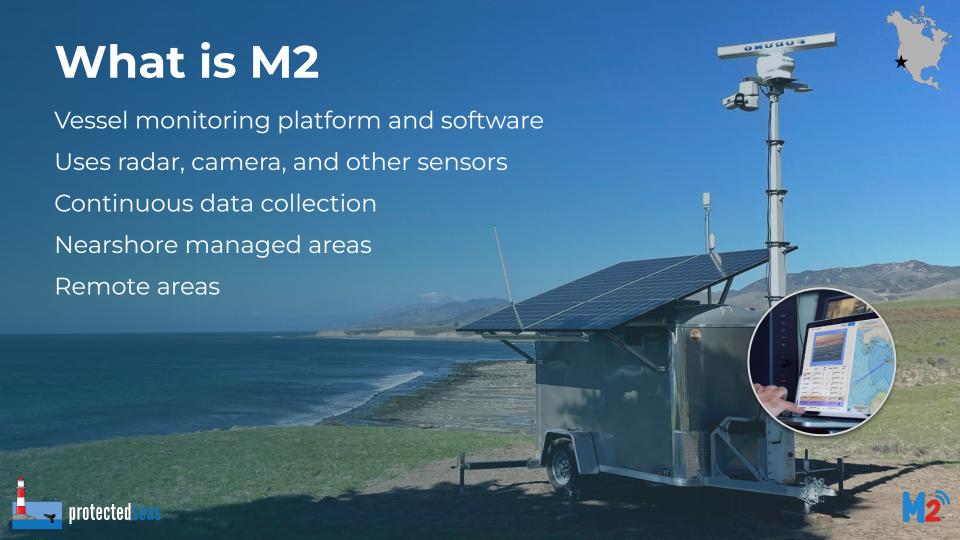

### **Benefits**

Autonomous data collection 24/7

Integration of small vessel information

**In-use today** by managers

Reliable, established technologies

Monitoring in remote areas

Integration of other sensors