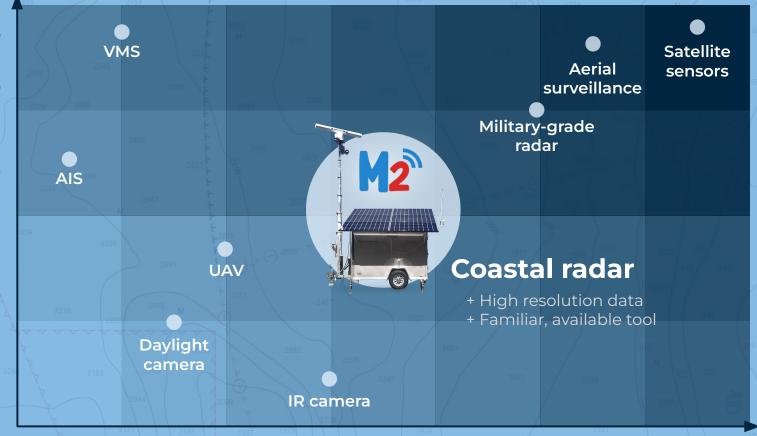

### Range

Configured per site

### **Small vessels**

(20 feet = 7 meters)

**5** nautical miles

### Larger vessels

24 nautical miles\*

\*tracking limit

Radar range

Radar imagery