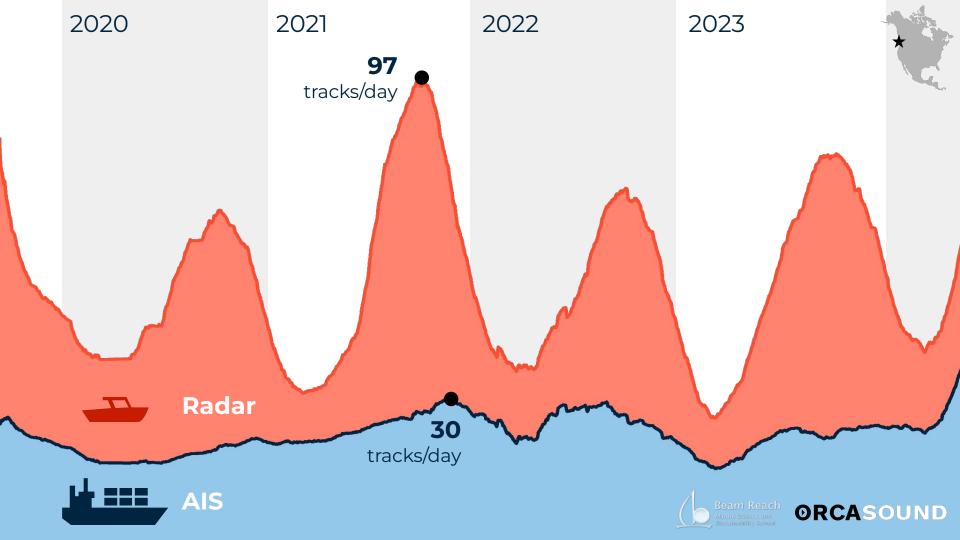

19 infractions supported in 2023

**Recreational** fishing and boating

Highly urbanized coastal locations

MPA network effectiveness

**Support** enforcement with data

**Document** and share activity reports

**Integration** of radar and AIS

**55+** kilometers of coastline monitored

2 enforcement cases supported in legal proceedings