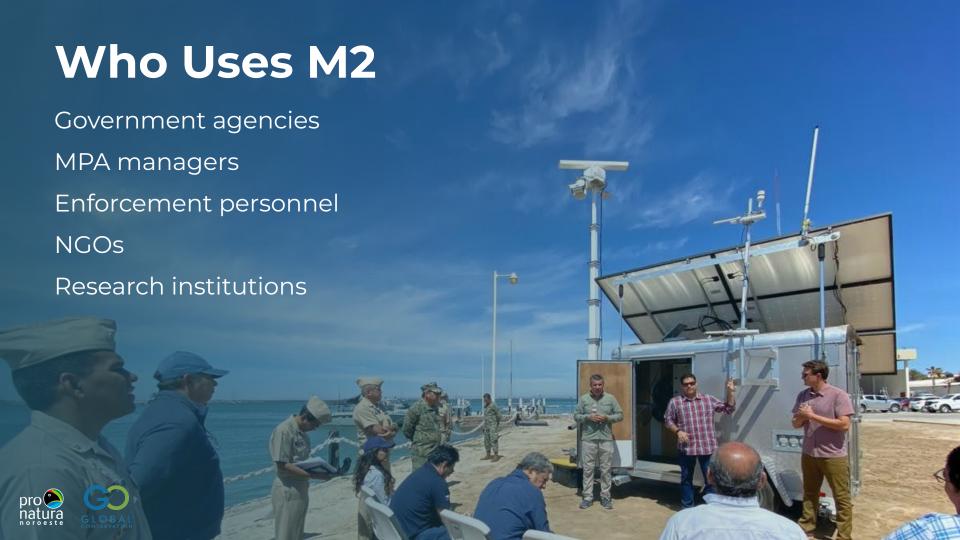

Increasing cost















#### Radar + Camera



**M2 Control Center** 



**M2 Viewer** 









### Range

Configured per site

### **Small vessels**

(20 feet = 7 meters)

**5** nautical miles

### Larger vessels

24 nautical miles\*

\*tracking limit



Radar range



Radar imagery



# Camera M2<sup>n</sup> 5 nm Range 1 nm 3 nm

## **M2 Viewer**











**Fishing** in conservation zones

**Tourism** and development

Remote location

**Smaller vessels** monitored by radar

Real-time enforcement

**Reporting** for patrol planning

200+ square kilometers monitored

19 infractions supported in 2023









**Recreational** fishing and boating

Highly urbanized coastal locations

MPA network effectiveness

**Support** enforcement with data

**Document** and share activity reports

**Integration** of radar