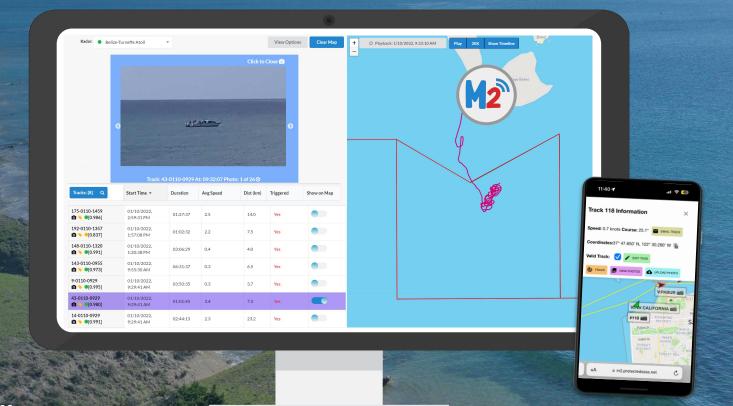

#### Radar + Camera

**M2 Control Center** 

**M2 Viewer** 

## **M2 Viewer**

**Fishing** in conservation zones

**Tourism** and development

Remote location

**Smaller vessels** monitored by radar

Real-time enforcement

**Reporting** for patrol planning

200+ square kilometers monitored