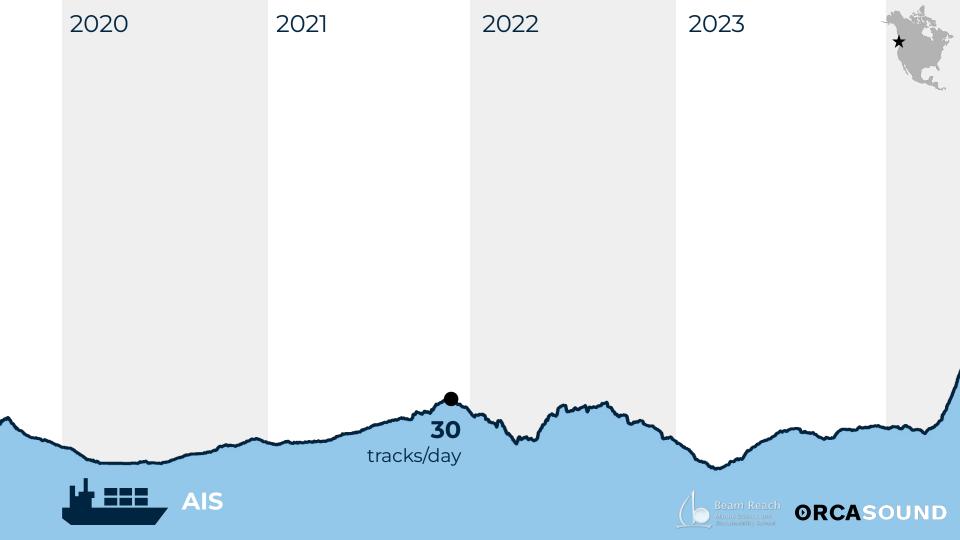

Increasing cost















#### Radar + Camera



**M2 Control Center** 



**M2 Viewer** 









### Range

Configured per site

### **Small vessels**

(20 feet = 7 meters)

**5** nautical miles

### Larger vessels

24 nautical miles\*

\*tracking limit



Radar range



Radar imagery



# Camera M2<sup>n</sup> 5 nm Range 1 nm 3 nm

## **M2 Viewer**











**Fishing** in conservation zones

**Tourism** and development

Remote location

**Smaller vessels** monitored by radar

Real-time enforcement

**Reporting** for patrol planning

200+ square kilometers monitored

19 infractions supported in 2023









**Recreational** fishing and boating

Highly urbanized coastal locations

MPA network effectiveness

**Support** enforcement with data

**Document** and share activity reports

**Integration**