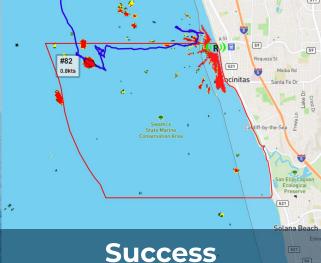

## **M2 Viewer**

**Fishing** in conservation zones

**Tourism** and development

Remote location

**Smaller vessels** monitored by radar

Real-time enforcement

**Reporting** for patrol planning

200+ square kilometers monitored

19 infractions supported in 2023

**Recreational** fishing and boating

Highly urbanized coastal locations

MPA network effectiveness

**Support** enforcement with data

**Document** and share activity reports

**Integration** of radar and AIS

**55+** kilometers of coastline monitored

2 enforcement cases supported in legal proceedings