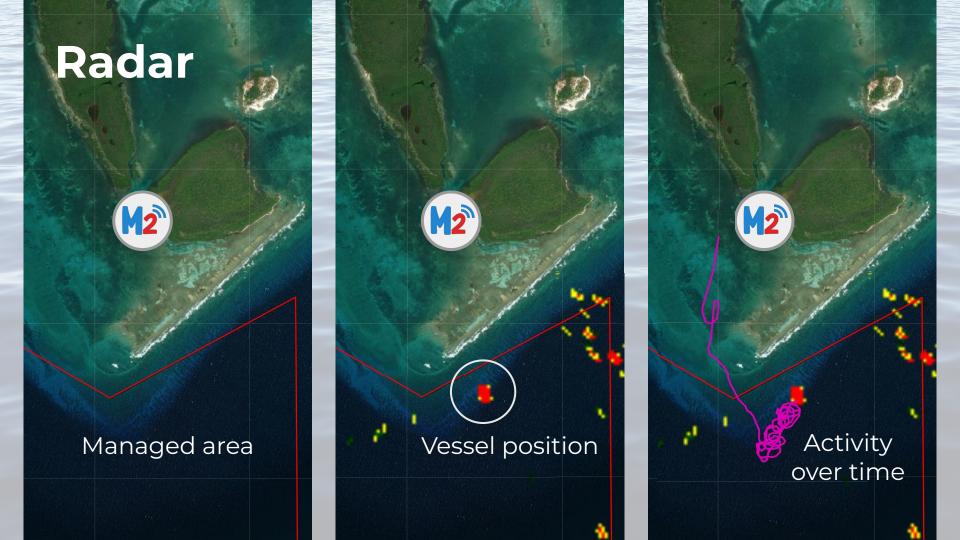

#### Radar + Camera

**M2 Control Center** 

**M2 Viewer** 

### Range

Configured per site

### Larger vessels

24 nautical miles\*

\*tracking limit

Radar range

Radar imagery